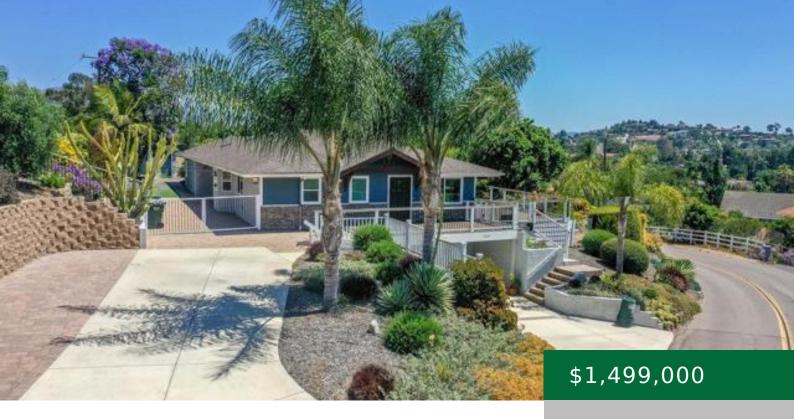

#### 3324 RYAN DR ESCONDIDO CA 92025

https://kellycrews.com

- 5 beds
- 2 haths
- Single Family Residence
- Active
- 2956.00 sq ft

## **Exterior Details**

**Parking Features:** Pool Features: None Carport, Driveway, Guest, Garage

Parking Total: 11.00 Garage Spaces: 1.00

Fencing: Partial View: Mountain(s), Panoramic, Trees/Woods, City